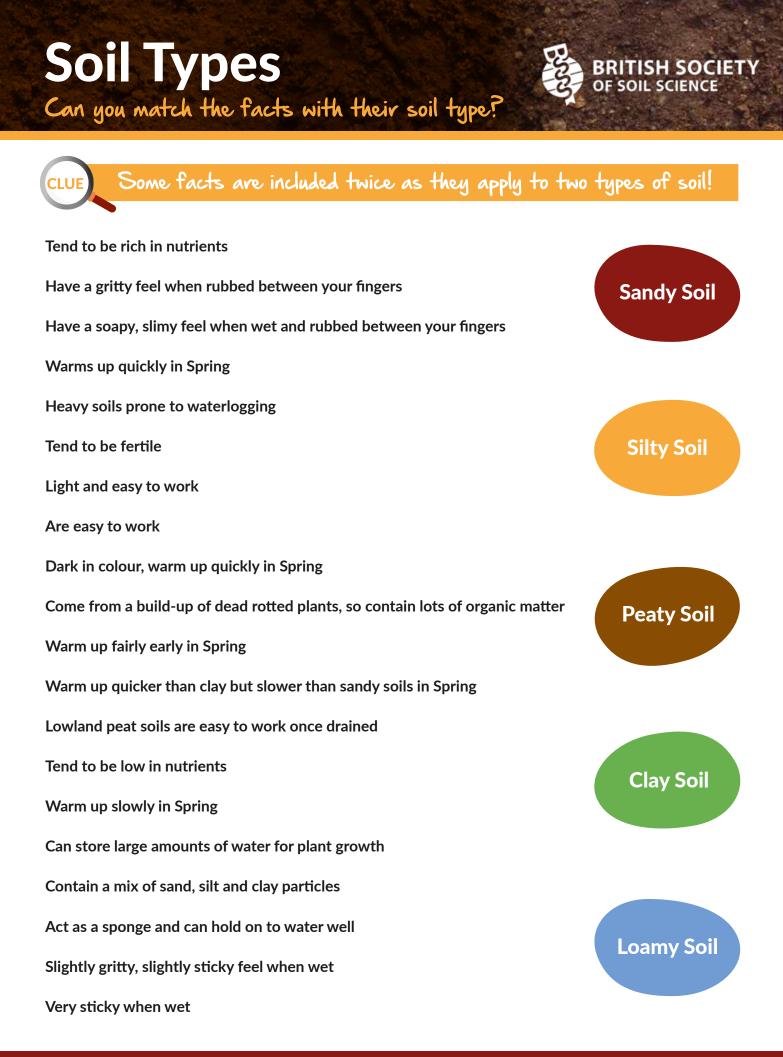

## Soil Types ANSWERS

Can you match the facts with their soil type?

DID YOU ENJOY THIS GAME? WE WOULD LOVE TO HEAR FROM YOU!

The British Society of Soil Science is a limited company, registered in England and Wales No. 7110309 and a Registered Charity No. 1134456